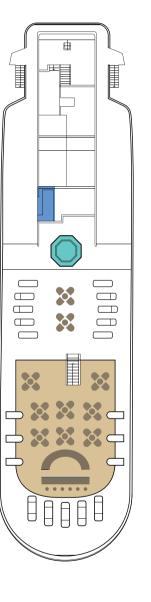

ties**

- Bar Lounge
- Restaurant
- Outside Sky Bar
- Natural history library
- Infirmary (Medical Officer 24/7)
- Gift shop
- Hot tub
- Coffee station (free coffee, tea, and water 24/7)
- Water Dispenser
- Wi-Fi Zone (Principal deck)
- Wet suits (rental) Glass-bottom boat
- Pangas (inflatable dinghies for coastal exploration)
- Kayaks
- Snorkelling equipment
- PA system
- Fitness room
- Cabin Facilities: Air-conditioned, safe deposit box, hair dryer, eco friendly shampoo, conditioner and gel dispensers, satellite telephone

### Cabin Types



Classic Cabin (16) 139 ft<sup>2</sup>/ 12.80 m<sup>2</sup>



Classic Family Cabin (2) 139 ft<sup>2</sup>/12.80 m<sup>2</sup>



128 ft<sup>2</sup>/12.05 m<sup>2</sup>



Owner's Cabin (1) 170 ft / 18.90 m<sup>2</sup>

#### **Boat Deck** Cabin Deck



- Fitness Room Hot tub
- Outside Sky Bar



#### **Main Deck**



Infirmary

Restrooms Bar salon

Disembarkation Gangway