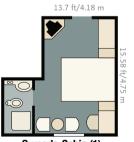

### Cabin Types

Classic Cabin (16) 139 ft<sup>2</sup>/ 12.80 m<sup>2</sup>

Classic Family Cabin (2) 139 ft<sup>2</sup>/12.80 m<sup>2</sup>

128 ft<sup>2</sup>/12.05 m<sup>2</sup>

Owner's Cabin (1) 170 ft / 18.90 m<sup>2</sup>