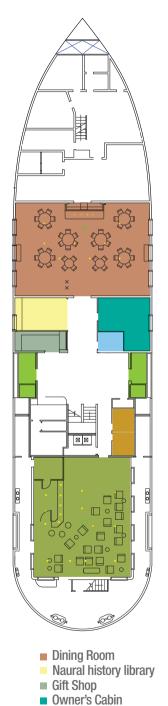

ory library
- Infirmary (Medical Officer 24/7)
- Gift shop
- Hot tub
- Coffee station (free coffee, tea, and water 24/7)
- Water Dispenser
- Wi-Fi Zone (Principal deck)
- Wet suits (rental) Glass-bottom boat
- Pangas (inflatable dinghies for coastal exploration)
- Kayaks
- Snorkelling equipment
- PA system
- Fitness room
- Cabin Facilities: Air-conditioned, safe deposit box, hair dryer, eco friendly shampoo, conditioner and gel dispensers, satellite telephone

### Cabin Types



Classic Cabin (16) 139 ft<sup>2</sup>/ 12.80 m<sup>2</sup>



Classic Family Cabin (2) 139 ft<sup>2</sup>/12.80 m<sup>2</sup>



128 ft<sup>2</sup>/12.05 m<sup>2</sup>



Owner's Cabin (1) 170 ft / 18.90 m<sup>2</sup>

#### **Boat Deck** Cabin Deck



- Fitness Room Hot tub
- Outside Sky Bar



#### **Main Deck**



Infirmary

Restrooms Bar salon

Disembarkation Gangway