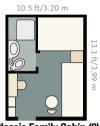

### Cabin Types

Classic Cabin (16) 139 ft<sup>2</sup>/ 12.80 m<sup>2</sup>

Classic Family Cabin (2) 139 ft<sup>2</sup>/12.80 m<sup>2</sup>

128 ft<sup>2</sup>/12.05 m<sup>2</sup>

Owner's Cabin (1) 170 ft / 18.90 m<sup>2</sup>