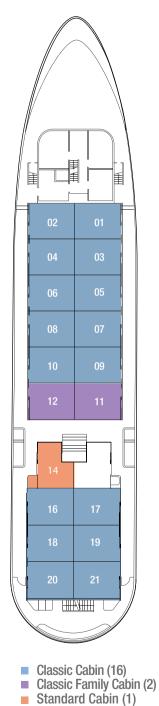

## **Cabin Distribution**

|                         | Classic<br>Cabin | Classic<br>Family<br>Cabin | Standard<br>Cabin | Owner's<br>Cabin | Total<br>Cabins |
|-------------------------|------------------|----------------------------|-------------------|------------------|-----------------|
|                         |                  |                            | •                 | •                | <br>            |
| Cabin Deck<br>Main Deck | 16               | 2                          | 11                | 1                | 19<br>1         |
| Total                   | 16               | 2                          | 1                 |                  | 20              |

### Cabin Types

Classic Cabin (16) 139 ft<sup>2</sup>/ 12.80 m<sup>2</sup>

Classic Family Cabin (2) 139 ft<sup>2</sup>/12.80 m<sup>2</sup>

128 ft<sup>2</sup>/12.05 m<sup>2</sup>

Owner's Cabin (1) 170 ft / 18.90 m<sup>2</sup>