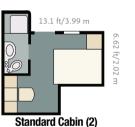

### Cabin Types

Classic Cabin (16) 139 ft<sup>2</sup>/ 12.80 m<sup>2</sup>

Classic Family Cabin (2) 139 ft<sup>2</sup>/12.80 m<sup>2</sup>

128 ft<sup>2</sup>/12.05 m<sup>2</sup>

Owner's Cabin (1) 170 ft / 18.90 m<sup>2</sup>