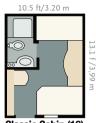

### Cabin Types

Classic Cabin (16) 139 ft<sup>2</sup>/ 12.80 m<sup>2</sup>

Classic Family Cabin (2) 139 ft<sup>2</sup>/12.80 m<sup>2</sup>

128 ft<sup>2</sup>/12.05 m<sup>2</sup>

Owner's Cabin (1) 170 ft / 18.90 m<sup>2</sup>