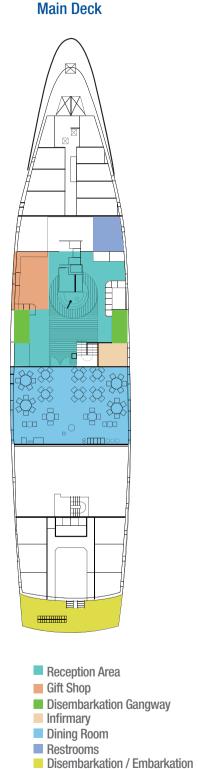

# **Facilities & Amenities**

- Bar lounge
- Natural history library
- Outside Sky Bar Restaurant
- Infirmary (Medical Officer 24/7) Gift shop
- Hot tub
- Coffee station (free coffee, tea and water
- Water Dispenser
- Multi-channel sound system for closed-circuit music and connection for personal divice
- Wi-Fi Zone (Principal deck)
- Fitness room
- Air-conditioning
- PA system Wet suits
- Glass-bottom boat
- Pangas (inflatable dinghies for coastal exploration)
- Kayaks
- Snorkeling equipment
- Cabin facilities: Air-conditioned, safe deposit box, hair dryer, L'occitane, satellite telephone