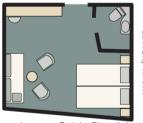

### **Cabin Types**

10.26ft/3.13m

Luxury Cabin (20) 176.85 ft/16.43 m

16.07ft/4.90m

Luxury Cabin Plus (4) 247.57 ft/23 m<sup>2</sup>