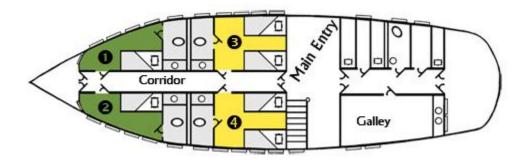

## Main Deck:

Cabins 1 and 2 have bunks with a single size mattress above and below. Cabins 3 and 4 have single size beds which can be placed together to form a queen size bed.