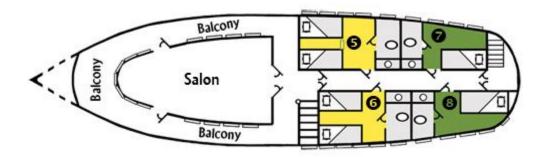

## Middle Deck:

Cabins 5 and 6 have single size beds which can be placed together to form a queen size bed. Cabins 7 and 8 have bunks with a single size mattress above and below.