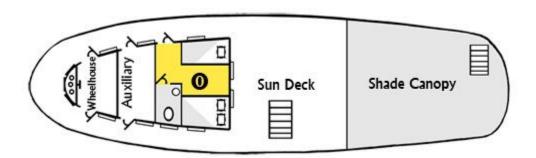

## **Observation Deck:**

This deck is open and an exceptional place to observe wildlife. The forward balcony allows views into the forest canopy. Cabin 0 has a queen size bed and a single bed. Cabin 0 can sleep four with the adjoining Auxiliary cabin.